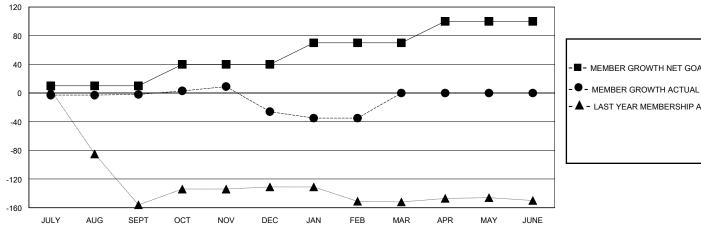

## GOALS AND ACTUAL MEMBERS CUMULATIVE

| -■- | MEMBER | GROWTH | NET | GOAL |
|-----|--------|--------|-----|------|
|     |        |        |     |      |

- LAST YEAR MEMBERSHIP ACTUAL

|   | DROPPED CLUBS: 2 |    |
|---|------------------|----|
| • | DROPPED MEMBERS  |    |
|   | DECEASED         | 3  |
|   | CLUB CANCELLED   | 30 |
|   | OTHER            | 24 |
|   | TOTAL            | 57 |